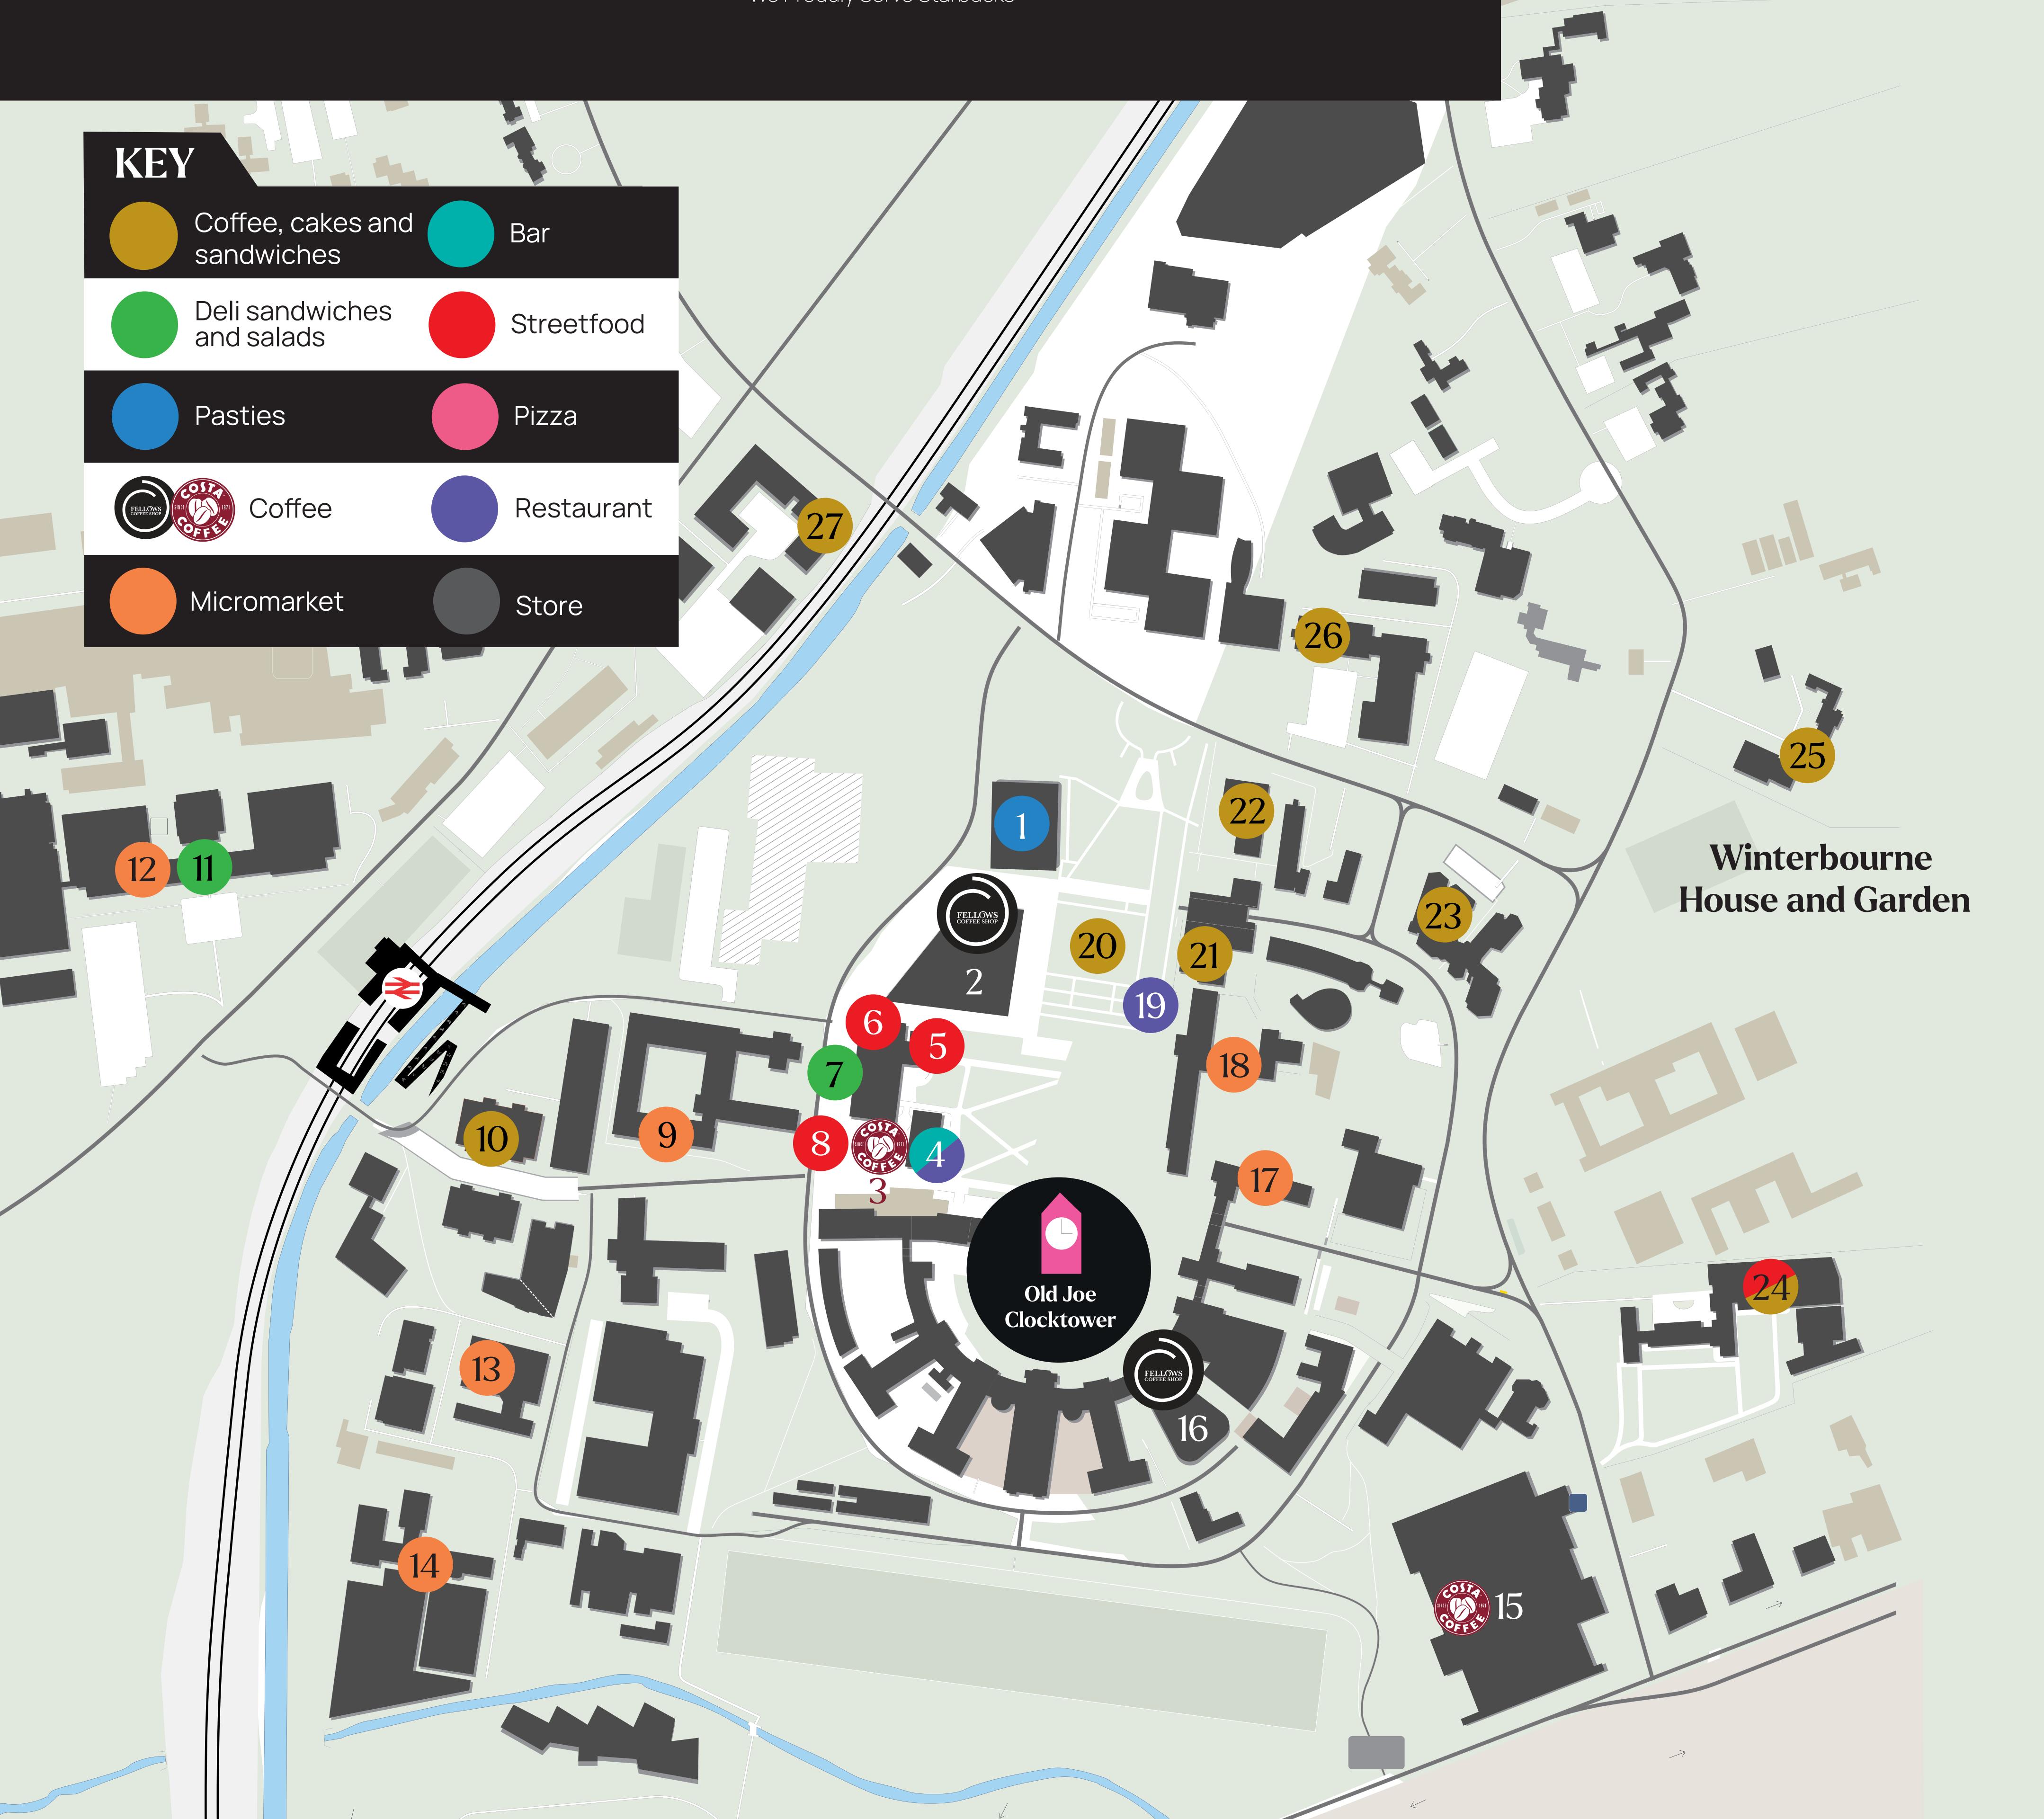

## Food and Drink

- 1 Atrium Café Teaching & Learning Building
- (2) Fellows Coffee Shop Library
- 3 Costa Coffee University Centre
- Bratby Bar Staff House
- Campus Infusion University Centre
- 6 Cantina University Centre
- 7 Metro University Centre
- 8 Kimiko University Centre
- 9 Micromarket Biosciences Building
- Campus Express Murray Learning Centre
- Med Café Medical School
- Micromarket Medical School
- Micromarket Chemical Engineering
- Micromarket SportEx
- Costa Coffee Sports & Fitness Centre
- Fellows Coffee Shop The Bramall

- 17 Micromarket Physics
- Micromarket Mason Arts Lounge
- 19 Cuore Green Heart
- 20 Horse Box Green Heart
- Muirhead Café Muirhead Tower\*
- Alan Walters Dessert Parlour Alan Walters Building

The Vale Village

- Penny's Café Education Building
- Café 1902 Business School
- Terrace Tea Room Winterbourne House and Garden
- 26 Café 52 Gisbert Kapp
- Park Life Café Birmingham Research Park
- The Duck & Scholar Shackleton, The Vale
- Costcutter Shackleton, The Vale
- Shackleton Lounge Shackleton, The Vale
- Vale Infusion Shackleton, The Vale

\*We Proudly Serve Starbucks®